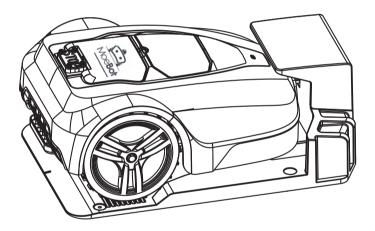

## 2. Activate Wi-Fi Mode On The Mower

- 2.1. Please ensure your garden is in strong Wi-Fi signal range;
- 2.2. Power on the mower;
- 2.3. Setting --> Wi-Fi Setting --> Press 'OK' --> Update Success;
- 2.4. Confirm Wi-Fi indicator light is now rapidly flashing.

#### Wi-Fi Indicator Light:

Wi-Fi connecting standby: LED light blinking;

Wi-Fi connecting successfully:

- LED light keeps on for 2 minutes then light off;
- Wi-Fi connecting unsuccessfully:
  - LED light keeps blinking for 3 minutes then light off.