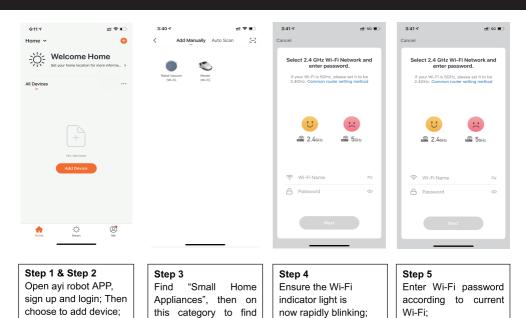

#### **3. APP OPERATION**

012 ↑ Lt ♥ . Cancel Adding device. It During that the device is powered on Ensure that the device is powered on ULAS 6:15 -7 Added. Robot Mower 🖉 Device added successfully

# 2 D

Done

"Mower";

Step 6 Connecting;

Step 7 Mower connects successfully; Step 8 After successful connection, you will enter operation interface.