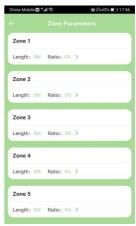

#### 4.7. Zone Mowing

Under standby status, enter interface by Settings --> Zone Mowing, then use the zone mowing function by setting the zone parameters including length and ratio.

#### Notice:

1) The distance refers to how far the mower will go along the boundary wire before entering into the yard. The percentage refers to how often the mower will start mowing from each zone.

2) The value of distance should be 0-500m, while the percentage should be 0-100%. The sum of percentage of each zone should be 100%. Or the setting cannot be completed.